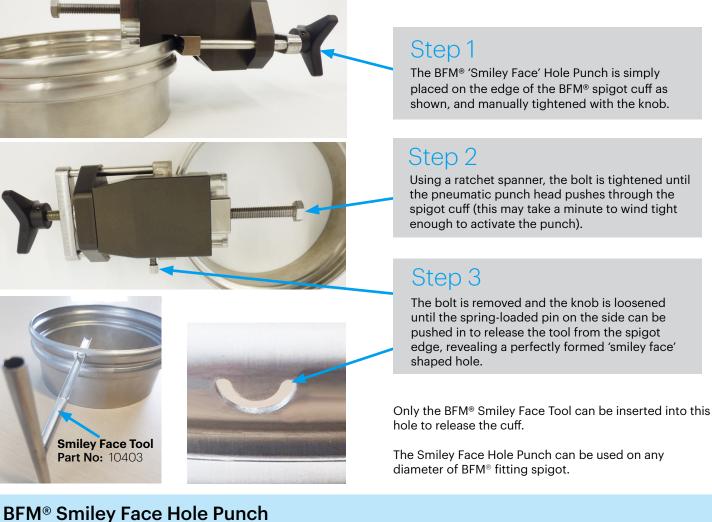

## BFM® 'Smiley Face' Hole Punch

The latest addition to the BFM® fitting Tool Release (TR) system is the 'Smiley Face' Tool - a uniquely shaped curved tool that adds an additional level of security to your BFM® fitting system. Screwdrivers and any other make-shift 'tool-release' tool will not fit into the 'smiley face' tool release hole.

To enable the use of the uniquely shaped 'Smiley Face' tool, BFM® have developed a Smiley Face Hole Punch that will enable you to create the 'smiley face' holes into your spigot cuffs in exactly the right position in three easy steps.

The BFM<sup>®</sup> Smiley Face Hole Punch comes securely packed in a sturdy case suitable for travelling and taking on site.

NZ\$4,500 RRP: Part No: 10402