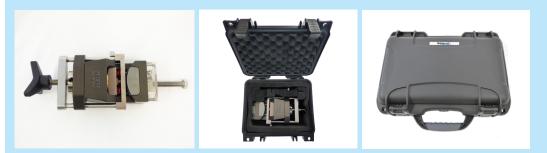

The BFM<sup>®</sup> Smiley Face Hole Punch comes securely packed in a sturdy case suitable for travelling and taking on site.

NZ\$4,500 RRP: Part No: 10402