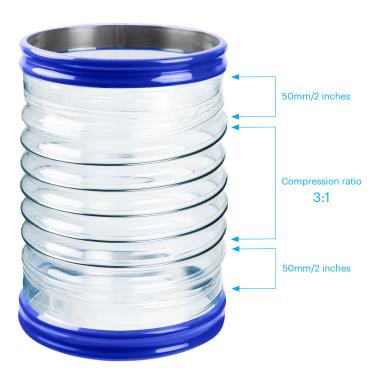

| Surface Finish                              | Gloss/Gloss         |  |  |
|---------------------------------------------|---------------------|--|--|
| Wall Thickness                              |                     |  |  |
| (Ø100 – 200mm)                              | 0.60mm              |  |  |
| (Ø6 - 8")                                   | 1/32 "              |  |  |
| (Ø250 – 300mm Dia)                          | 0.70mm              |  |  |
| (Ø10 - 12")                                 | 1/32 "              |  |  |
| Tensile Strength (MPa)                      | 34                  |  |  |
| Tomp Pango                                  | -20 to 85°C         |  |  |
| Temp Range<br>                              | -4 to 185°F         |  |  |
| Tear Strength (N/mm)                        | 96                  |  |  |
| Wire Coil Diameter                          | 2.6mm / 1/4 "       |  |  |
| Wire Coil Position                          | 50mm / 2" from cuff |  |  |
| Compression Ratio of Coil Section (Approx.) | 3:1                 |  |  |
| Permeability                                | 0                   |  |  |
|                                             |                     |  |  |