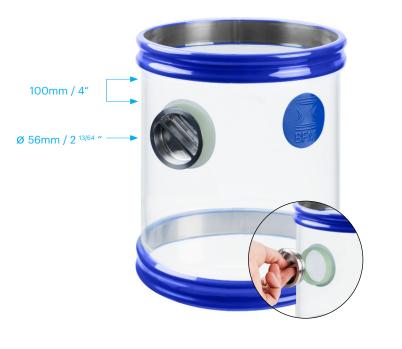

## PHYSICAL PROPERTIES:

| Material                                                             | Polyurethane thread port<br>hole with a 304L stainless-<br>steel screw-in plug |
|----------------------------------------------------------------------|--------------------------------------------------------------------------------|
| Colour                                                               | Cream                                                                          |
| Diameter                                                             | 56mm / 2 <sup>13/64</sup> "                                                    |
| Weight<br>(porthole & plug combined)                                 | 168g                                                                           |
| Port Depth                                                           | 15 mm / <sup>19/32</sup> "                                                     |
| Port Position<br>(as standard - other positions<br>can be requested) | 100mm / 4″ below the base of the top cuff                                      |
| Thread Detail                                                        | M58x4                                                                          |