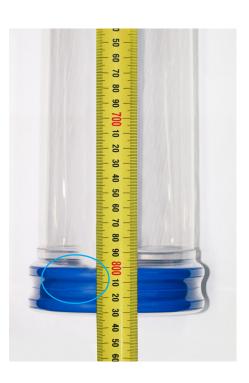

Finish the measuring tape on the inside of the cuff, just under the band. In this case, the connector is 800mm (31"≈)