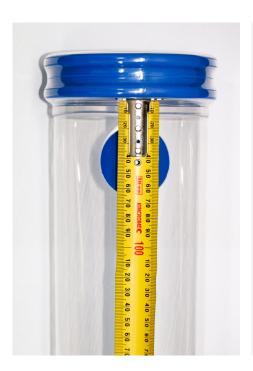

## Measuring Connector Length

Start the measuring tape on the inside of the cuff, just under the band.

Hold connector so that it is straight and in-shape. There is no need to pull or tighten the connector. Hold the tape measure across the length to measure.

Finish the measuring tape on the inside of the cuff, just under the band. In this case, the connector is 800mm (31"≈)